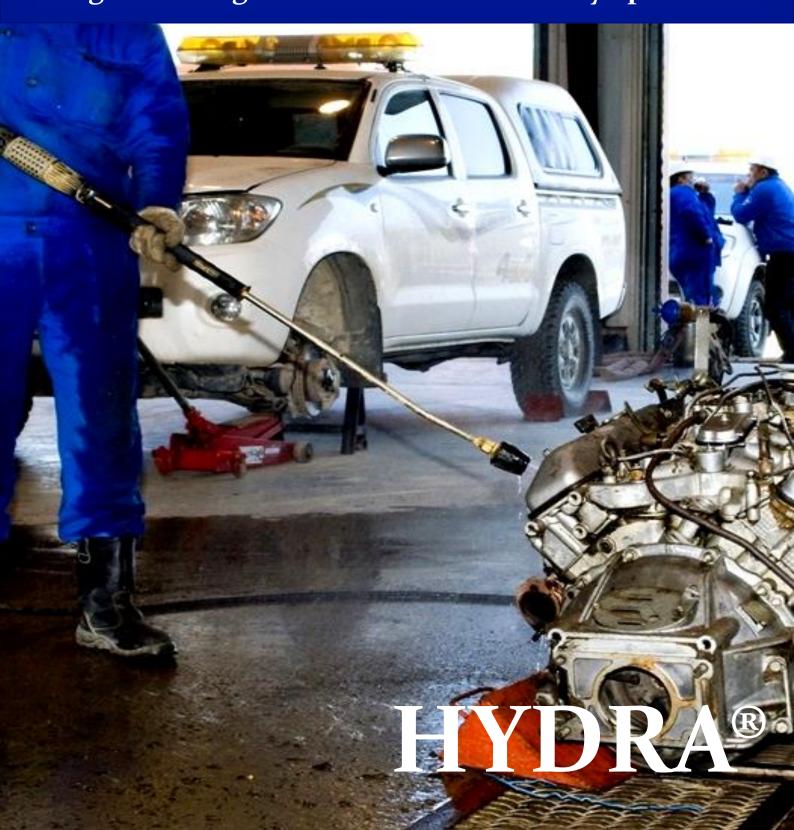

# How to clean hardened dirt/grease layers using Hydra Absolute:

Use neat **Hydra Absolute** for cleaning compacted grease. Apply on the surface/floor to be cleaned. Let **Absolute** act upon dirt layers for about 30-40 minutes. Shake up the loosened grime using a stiff broom until original surface/floor is visible. Rinse/ wipe with clean water. Apply protective coating if required.

- No damage to plastic or rubber parts of the metal surfaces to be treated.
- Safely cleans various metal surfaces including cadmium plate, lead, bronze, copper, brass, iron, steel, and aluminium.
- Gives excellent results for cleaning floors and surfaces soiled with compacted grease and dirt.